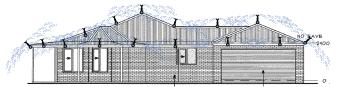

## HOW IT WORKS - Typical Sprinkler Installation

The Platypus Sprinkler system is designed for maximum protection from ember attack on residential, commercial or public assets in the event of a bushfire or wildfire.

\*Sprinklers shown larger than actual size

Sprinkler heads are typically mounted along the fascia line and or ridgeline of the building.

Fascia line sprinklers are mounted to ensure water is sprayed onto the roof to keep gutters wet and create a curtain effect around the building. This means any embers are dampened and radiant heat reduced by water sprayed from sprinklers. The effect is similar to a fireman approaching a fire.