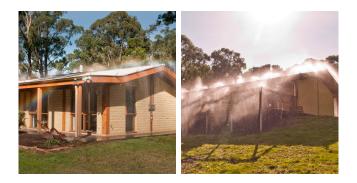

Is your home or business located in a wildfire prone area? For peace of mind you should install the latest in wildfire protection to protect your most important assets. The Platypus Wildfire Sprinkler System offers an affordable and simple to install water based fire protection system designed and made in Australia.

The Platypus Wildfire Sprinkler System was inspired by the need for an affordable and simple to install sprinkler system that provides protection to homes, commercial and public assets from ember attack in the event of a wildfire.

\*Sprinklers shown larger than actual size

Sprinkler heads are typically mounted along the fascia line and or ridgeline of the building.

Fascia line sprinklers are mounted to ensure water is sprayed onto the roof to keep gutters wet and create a curtain effect around the building. This means any embers are dampened and radiant heat reduced by water sprayed from sprinklers. The effect is similar to a fireman approaching a fire.